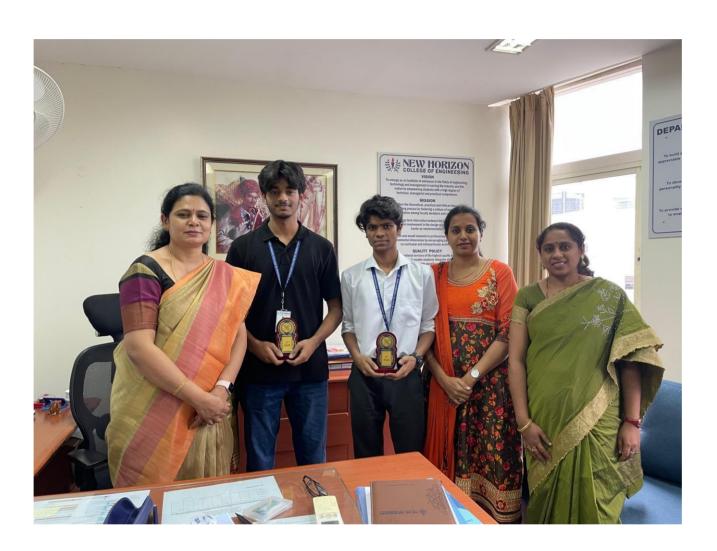

ho walked backward along a designated path. The guide used green and red banners to signal when to move or stop, navigating around strategically placed obstacles. The challenge tested not just coordination but also the ability to think quickly and communicate clearly under pressure.
- The final round, aptly named Final Destination, tested the teams' ability to navigate under pressure. One member, blindfolded, relied solely on their partner's voice to avoid trafficthemed obstacles and reach the goal. This round highlighted effective communication and sharp decision-making skills, making it a thrilling conclusion to the event. Overall, Traffic 360 not only emphasized traffic awareness but also fostered teamwork, making it a memorable experience for all.

# **Event Photographs**