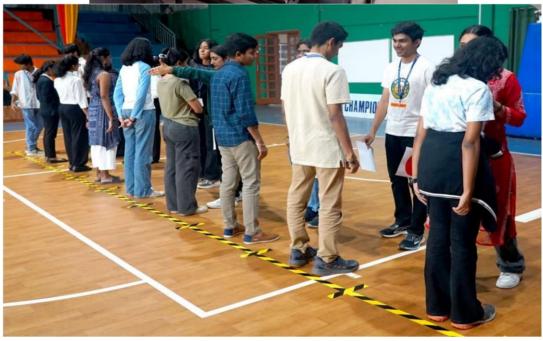

### **Description of the Event**

- The Traffic 360 event was a resounding success, aimed at raising traffic awareness and promoting teamwork among participants. The event comprised three engaging rounds designed to educate and entertain. With two members per team, the event attracted enthusiastic participants eager to demonstrate their knowledge and skills.
- The first round, Traffic Trivia, set the stage for a knowledge-packed experience. Teams competed in a quiz that tested their understanding of traffic signs and regulations. Displayed questions kept the audience engaged as participants worked to secure maximum correct answers. The round successfully highlighted the importance of road safety and traffic knowledge.
- The second round, Red Light, Green Light, infused the event with excitement and teamwork. In this dynamic challenge, one team member guided their partner, who walked backward along a designated path. The guide used green and red banners to signal when to move or stop, navigating around strategically placed obstacles. The challenge tested not just coordination but also the ability to think quickly and communicate clearly under pressure.
- The final round, aptly named Final Destination, tested the teams' ability to navigate under pressure. One member, blindfolded, relied solely on their partner's voice to avoid trafficthemed obstacles and reach the goal. This round highlighted effective communication and sharp decision-making skills, making it a thrilling conclusion to the event. Overall, Traffic 360 not only emphasized traffic awareness but also fostered teamwork, making it a memorable experience for all.

# **Event Photographs**