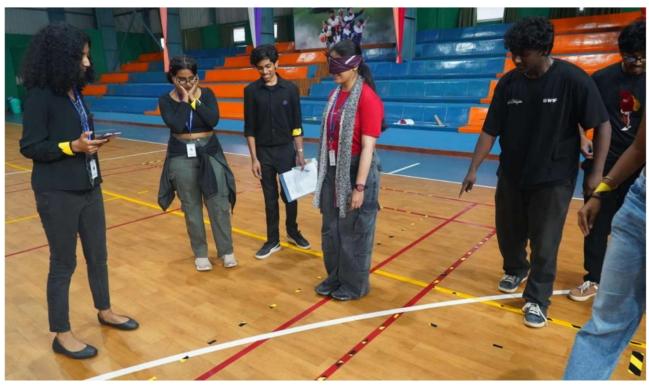

### **Description of the Event**

- The Traffic 360 event was a resounding success, aimed at raising traffic awareness and promoting teamwork among participants. The event comprised three engaging rounds designed to educate and entertain. With two members per team, the event attracted enthusiastic participants eager to demonstrate their knowledge and skills.
- The first round, Traffic Trivia, set the stage for a knowledge-packed experience. Teams competed in a quiz that tested their understanding of traffic signs and regulations. Displayed questions kept the audience engaged as participants worked to secure maximum correct answers. The round successfully highlighted the importance of road safety and traffic knowledge.
- The second round, Red Light, Green Light, infused the event with excitement and teamwork. In this dynamic challenge, one team member guided their partner, who walked backward along a designated path. The guide used green and red banners to signal when to move or stop, navigating around strategically placed obstacles. The challenge tested not just coordination but also the ability to think quickly and communicate clearly under pressure.
- The final round, aptly named Final Destination, tested the teams' ability to navigate under pressure. One member, blindfolded, relied solely on their partner's voice to avoid trafficthemed obstacles and reach the goal. This round highlighted effective communication and sharp decision-making skills, making it a thrilling conclusion to the event. Overall, Traffic 360 not only emphasized traffic awareness but also fostered teamwork, making it a memorable experience for all.

# **Event Photographs**