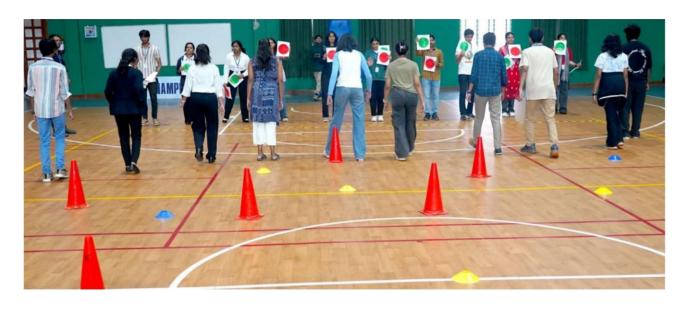

### **Description of the Event**

- The Traffic 360 event was a resounding success, aimed at raising traffic awareness and promoting teamwork among participants. The event comprised three engaging rounds designed to educate and entertain. With two members per team, the event attracted enthusiastic participants eager to demonstrate their knowledge and skills.
- The first round, Traffic Trivia, set the stage for a knowledge-packed experience. Teams competed in a quiz that tested their understanding of traffic signs and regulations. Displayed questions kept the audience engaged as participants worked to secure maximum correct answers. The round successfully highlighted the importance of road safety and traffic knowledge.
- The second round, Red Light, Green Light, infused the event with excitement and teamwork. In this dynamic challenge, one team member guided their partner, who walked backward along a designated path. The guide used green and red banners to signal when to move or stop, navigating around strategically placed obstacles. The challenge tested not just coordination but also the ability to think quickly and communicate clearly under pressure.
- The final round, aptly named Final Destination, tested the teams' ability to navigate under pressure. One member, blindfolded, relied solely on their partner's voice to avoid trafficthemed obstacles and reach the goal. This round highlighted effective communication and sharp decision-making skills, making it a thrilling conclusion to the event. Overall, Traffic 360 not only emphasized traffic awareness but also fostered teamwork, making it a memorable experience for all.

# **Event Photographs**