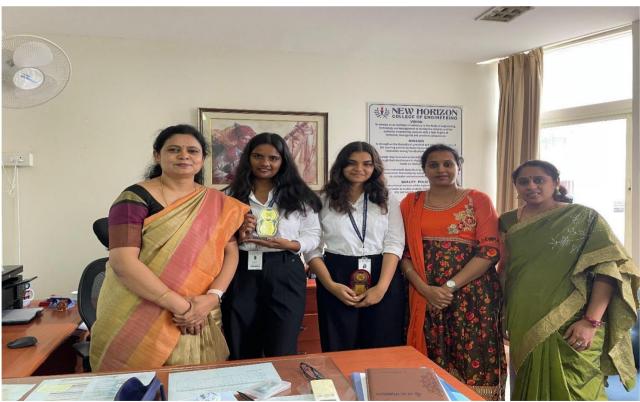

who walked backward along a designated path. The guide used green and red banners to signal when to move or stop, navigating around strategically placed obstacles. The challenge tested not just coordination but also the ability to think quickly and communicate clearly under pressure.
- The final round, aptly named Final Destination, tested the teams' ability to navigate under pressure. One member, blindfolded, relied solely on their partner's voice to avoid trafficthemed obstacles and reach the goal. This round highlighted effective communication and sharp decision-making skills, making it a thrilling conclusion to the event. Overall, Traffic 360 not only emphasized traffic awareness but also fostered teamwork, making it a memorable experience for all.

# **Event Photographs**