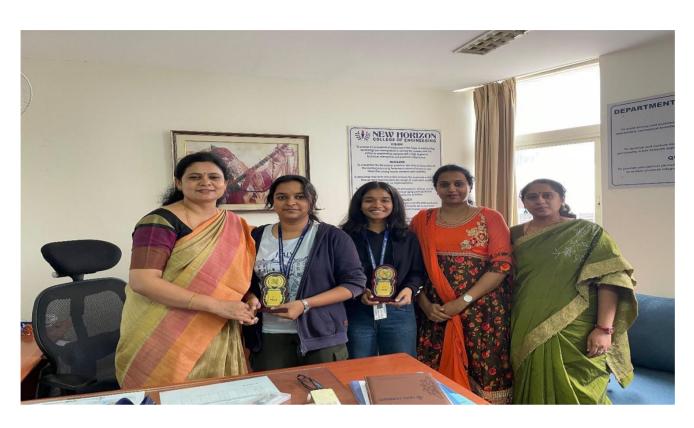

r, who walked backward along a designated path. The guide used green and red banners to signal when to move or stop, navigating around strategically placed obstacles. The challenge tested not just coordination but also the ability to think quickly and communicate clearly under pressure.
- The final round, aptly named Final Destination, tested the teams' ability to navigate under pressure. One member, blindfolded, relied solely on their partner's voice to avoid trafficthemed obstacles and reach the goal. This round highlighted effective communication and sharp decision-making skills, making it a thrilling conclusion to the event. Overall, Traffic 360 not only emphasized traffic awareness but also fostered teamwork, making it a memorable experience for all.

# **Event Photographs**