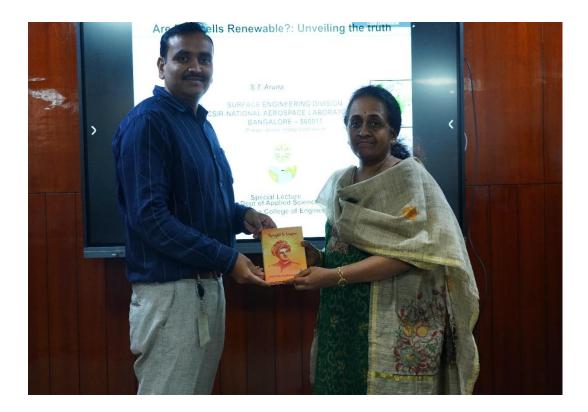

#### ACTIVITIES CONDUCTED: PPT, Video demonstration

NO. OF PARTICIPANTS: 180

WINNERS (if any, for activities conducted):

GUEST DETAILS: Dr.S.T.Aruna, Chief Scientist, Surface Engineering Division, CSIR-National Aerospace Laboratories, Bengaluru, India.