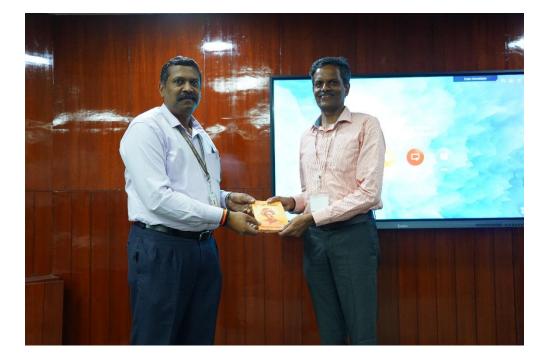

### **Brief Description of the Event**

On May 19<sup>th</sup>, 2025, the Department of Applied Sciences-Mathematics hosted an enlightening guest talk by the distinguished Mr. Sudarsan Naganathan, Head of Research and Development, Managing Director, and Vice-President of the Center of IPInfusion India, Bengaluru Branch. His discourse, titled "Artificial Intelligence for Engineers," captivated the audience with its depth and insight.

### **Guest Details (Name, Designation, Organisation, Location):**

Mr. Sudarsan Naganathan, Head of Research and Development, Managing Director and Vice-President-Center of IPInfusion India, Bengaluru.