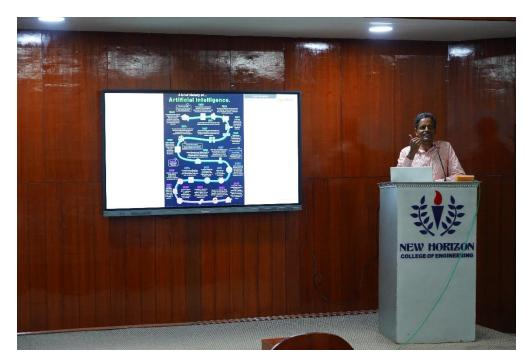

### **Brief Description of the Event**

On May 19<sup>th</sup>, 2025, the Department of Applied Sciences-Mathematics hosted an enlightening guest talk by the distinguished Mr. Sudarsan Naganathan, Head of Research and Development, Managing Director, and Vice-President of the Center of IPInfusion India, Bengaluru Branch. His discourse, titled "Artificial Intelligence for Engineers," captivated the audience with its depth and insight.

The event explored the profound impact of Artificial Intelligence (AI) and its applications of Mathematics in solving real-world challenges. Mr. Naganathan delved into the evolution of AI, highlighting its advantages and transformative potential in various sectors. His engaging discussion shed light on how well-established Mathematical concepts can be harnessed to develop AI-driven solutions for practical problems.